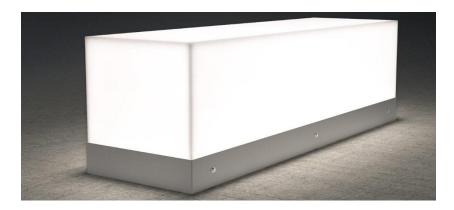

Light furniture. Base part with clamping mechanism made of stainless steel. Inner mounting plate for taking up the electrical components made of stainless steel. Cover made of massive frosted acrylic glass with welded edges. Suitable for use in public space. Housing colour galvanised. Modular RGBWLED technology with wide beam Individual Lens Optic for a homogeneous appearance. Electronic driver with 4 separate DALI channels. Electrical connection via 5-pole plugin connection terminal; with integrated earth conductor connection and unlocking button, suitable for rigid and flexible cables up to 2.5mm². Protected by internal weatherproof junction box.

- Article No.: 8480026600
- · Housing material: Steel galvanized
- · Housing colour: galvanised
- · Light distribution: direct distribution
- Type of installation: Free-standing
- · Certification mark: IP 65, Protection class I, F, CE