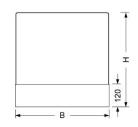

## **Dimensions**

- Dimensions LxWxH/DxH: 1700 x 500 x 500 (mm)
- Mounting distance A1: 366 (mm)
- Mounting distance A2: 396 (mm)
- Weight (net): 86.18 (kg)
- Cable entry KE X/Y: 770 (mm) / -130 (mm)