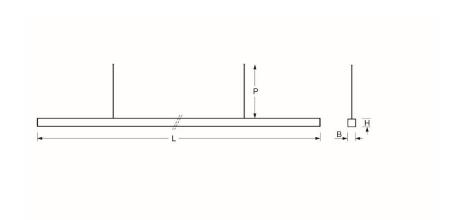

## **Dimensions**

- Dimensions LxWxH/DxH: 2807 x 40 x 43 (mm)
- Pendant length min/max: 150 / 1500 (mm)
- Mounting distance A1: 520 (mm)
- Weight (net): 4.1 (kg)