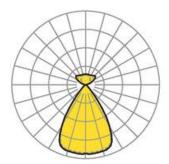

## Lighting/Electrical

- Placement LED, Colour rendering/Light colour CRI ≥ 90 / 3000K
- Direct/Indirect: 69 % / 31 %
- UGR lat/lon: 10.9 / 11.7
- Luminaire luminous flux: 8900 (lm)
- LED service life: 050000h L80/B10
- · Luminaire luminous efficacy: 115 (lm/W)
- System output: 78 (W)
- Controller: Electronic driver (1 pcs.)
- Mains voltage max.: 230 V / 50 Hz
- · Energy efficiency class: D