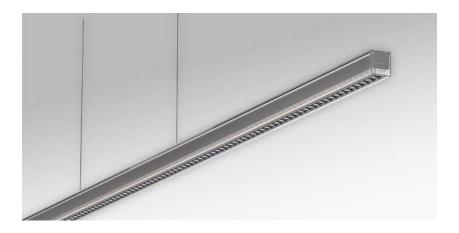

Pendant luminaire. Aluminium profile, naturally anodized, combined with clear face ends and side elements made from acrylic. Integrated Fresnel optic for lateral profile illumination. Housing colour clear/ aluminium, naturally anodised. Direct/indirect distribution. Direct distribution via integrated micro cell grid, high gloss metallized. Indirect ratio extreme wide distribution through continuous linear lens. Side elements made from acrylic with integrated Fresnel optic for lateral profile illumination. Suitable for VDU workstations 65°<1000 cd/m², UGR≤16 according to DIN-EN 12464-1. Electrical connection via three-pole feed-in and connection terminal with plug-in technology, with integrated protective earth connection and unlocking button, suitable for rigid and flexible cables up to 2,5mm². Single wire suspension, translucent, with integrated live wire. Free height adjustment between 150 and 1500mm. Driver for false ceiling placement included. No visible connection cords. Various mounting accessory for different false ceiling systems. To be ordered separately.

- Article No.: 5690154110
- · Housing material: Aluminium, PMMA
- · Housing colour: clear/ aluminium, naturally anodised
- · Light distribution: direct/indirect distribution
- Type of installation: Pendant individual mounting, Pendant light strip mounting
- Certification mark: IP 20, Protection class I, VDU 65°<1000, F, Indoor, CE</li>