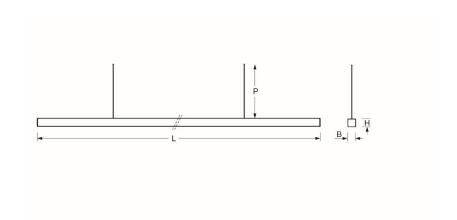

## **Dimensions**

- Dimensions LxWxH/DxH: 2247 x 40 x 43 (mm)
- Pendant length min/max: 150 / 1500 (mm)
- Mounting distance A1: 520 (mm)
- Weight (net): 3.5 (kg)