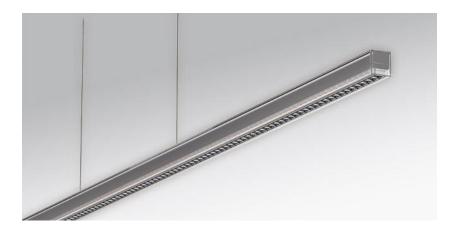

Pendant luminaire. Aluminium profile, naturally anodized, combined with clear face ends and side elements made from acrylic. Integrated Fresnel optic for lateral profile illumination. Housing colour clear/ aluminium, naturally anodised. Direct/indirect distribution. Direct distribution via integrated micro cell grid, high gloss metallized. Indirect ratio extreme wide distribution through continuous linear lens. Side elements made from acrylic with integrated Fresnel optic for lateral profile illumination. Suitable for VDU workstations 65°<1000 cd/m², UGR≤16 according to DIN-EN 12464-1. Electrical connection via three-pole feed-in and connection terminal with plug-in technology, with integrated protective earth connection and unlocking button, suitable for rigid and flexible cables up to 2,5mm². Single wire suspension, translucent, with integrated live wire. Free height adjustment between 150 and 1500mm. Driver for false ceiling placement included. No visible connection cords. Various mounting accessory for different false ceiling systems. To be ordered separately.