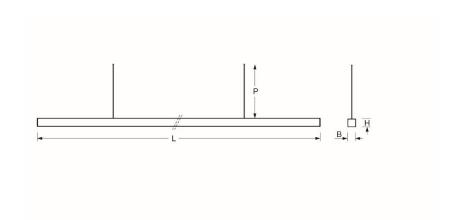

## **Dimensions**

- Dimensions LxWxH/DxH: 1127 x 40 x 43 (mm)
- Pendant length min/max: 150 / 1500 (mm)
- Mounting distance A1: 520 (mm)
- Weight (net): 2.2 (kg)