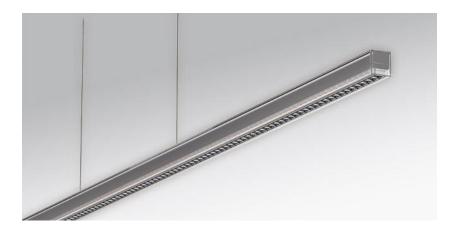

Pendant luminaire. Aluminium profile, naturally anodized, combined with clear face ends and side elements made from acrylic. Integrated Fresnel optic for lateral profile illumination. Housing colour clear/ aluminium, naturally anodised. Direct/indirect distribution. Direct distribution via integrated micro cell grid, high gloss metallized. Indirect ratio extreme wide distribution through continuous linear lens. Side elements made from acrylic with integrated Fresnel optic for lateral profile illumination. Suitable for VDU workstations 65°<1000 cd/m², UGR≤16 according to DIN-EN 12464-1. Electrical connection via five-pole feed-in and connection terminal with plug-in technology, with integrated protective earth connection and unlocking button, suitable for rigid and flexible cables up to 2,5mm². Single wire suspension, translucent, with integrated live wire. Free height adjustment between 150 and 1500mm. Driver for false ceiling placement included. No visible connection cords. Various mounting accessory for different false ceiling systems. To be ordered separately.