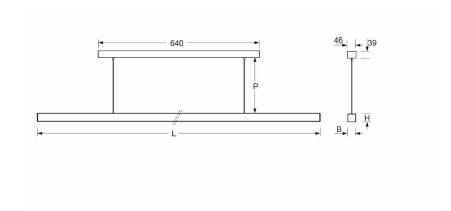

## **Dimensions**

- Dimensions LxWxH/DxH: 2247 x 40 x 43 (mm)
- Pendant length min/max: 150 / 1500 (mm)
- Mounting distance A1: 520 (mm)
- Weight (net): 3.9 (kg)