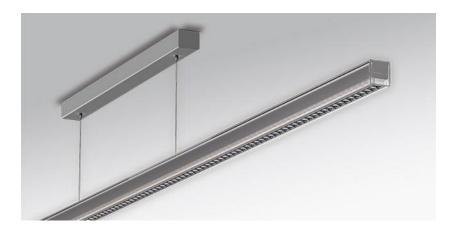

Pendant luminaire. Aluminium profile, naturally anodized, combined with clear face ends and side elements made from acrylic. Integrated Fresnel optic for lateral profile illumination. Housing colour clear/ aluminium, naturally anodised. Direct/indirect distribution. Direct distribution via integrated micro cell grid, high gloss metallized. Indirect ratio extreme wide distribution through continuous linear lens. Side elements made from acrylic with integrated Fresnel optic for lateral profile illumination. Suitable for VDU workstations 65°<1000 cd/m², UGR≤16 according to DIN-EN 12464-1. Electrical connection via five-pole feed-in and connection terminal with plug-in technology, with integrated protective earth connection and unlocking button, suitable for rigid and flexible cables up to 2,5mm². Canopy made of aluminium profile, naturally anodized with integrated driver. Single wire suspension, translucent, with integrated live wire. Free height adjustment between 150 and 1500mm. Face ends with cable entry for surface mounted cable routing.