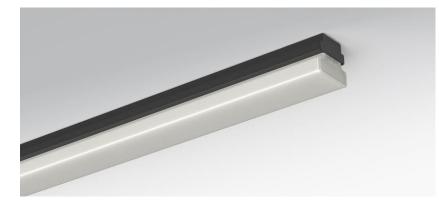

## Dimensions

- Dimensions LxWxH/DxH: 1154 x 63 x 60 (mm)
- Mounting distance A1: 1120 (mm)
- Mounting distance A2: 101 (mm)
- · Weight (net): 2 (kg)
- Cable entry KE X/Y: 0 (mm) / 0 (mm)