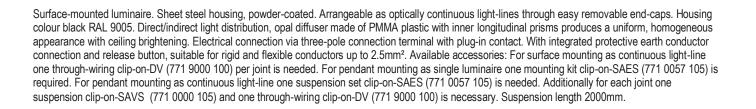

## 7719346604

- Article No.: 7719346604
- · Housing material: steel
- Housing colour: black RAL 9005
- · Light distribution: direct/indirect distribution
- Type of installation: Individual surface mounting, Surface-mounted light run installation
- Certification mark: IP 20, Protection class I, F, Indoor, CE