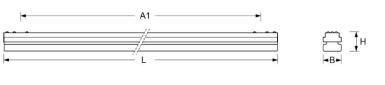

## Lighting/Electrical

- Placement: LED, Colour rendering/Light colour CRI ≥ 80 / 4000K
- Direct/Indirect: 84 % / 16 %
- UGR lat/lon: 24.3 / 22.7
- · Luminaire luminous flux: 4100 (Im)
- LED service life: 50000h L80/B10 (Tq 25°C)
- Luminaire luminous efficacy: 176 (lm/W)
- System output: 23 (W)
- Controller: Electronic driver DALI (1 pcs.)
- Mains voltage max.: 230 V / 50 Hz
- Driver/Breaker: 13 pieces/B10<br />21 pieces/B16|21 pieces/C10|35 pieces/C16
- Energy efficiency class: B