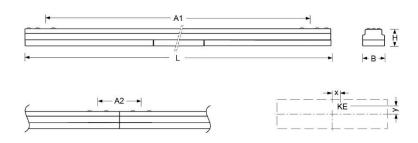

## **Dimensions**

- Dimensions LxWxH/DxH: 1527 x 55 x 43 (mm)
- Mounting distance A1: 1424 (mm)
- Mounting distance A2: 101 (mm)
- · Weight (net): 2.6 (kg)
- Cable entry KE X/Y: 0 (mm) / 0 (mm)