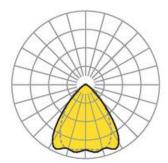

## Lighting/Electrical

- Placement LED, Colour rendering/Light colour CRI ≥ 80 / 4000K
- Direct/Indirect: 98 % / 2 %
- UGR lat/lon: 18.4 / 19.0
- · Luminaire luminous flux: 4500 (lm)
- LED service life: 050000h L80/B10
- · Luminaire luminous efficacy: 191 (lm/W)
- System output: 23 (W)
- · Controller: Electronic driver DALI (1 pcs.)
- Mains voltage max .: 230 V / 50 Hz
- Energy efficiency class: C