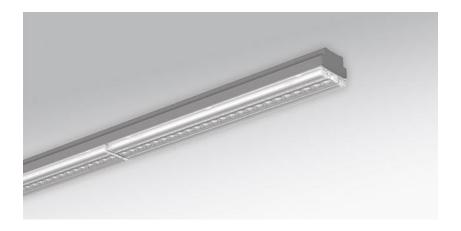

Surface-mounted luminaire. Sheet steel housing, painted. Arrangeable as optically continuous light-lines through easy removable end-caps. Housing colour white aluminium RAL 9006. Direct narrow-wide light distribution. Translucent Central-Primery optics made of acrylic with additional lateral transmission. UGR ≤ 19 according to DIN EN 12464-1. Electrical connection via five-pole connection terminal with plug-in contact. With integrated protective earth conductor connection and release button, suitable for rigid and flexible conductors up to 2.5mm². Available accessories: For surface mounting as continuous light-line one through-wiring clip-on-C DV (774 9000 100) per joint is needed. For pendant mounting as single luminaire one mounting kit clip-on-C SAES (774 0037 105) is required. For pendant mounting as continuous light-line one suspension set clip-on-C SAES (774 0037 105) is needed. Additionally for each joint one suspension clip-on- SAVS (774 0000 105) and one through-wiring clip-on-C DV (774 9000 100) is necessary. Suspension length 2000mm.