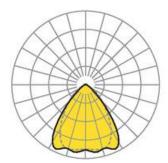

## Lighting/Electrical

- Placement LED, Colour rendering/Light colour CRI ≥ 80 / 4000K
- Direct/Indirect: 98 % / 2 %
- UGR lat/lon: 18.4 / 19.0
- · Luminaire luminous flux: 4500 (lm)
- LED service life: 050000h L80/B10
- · Luminaire luminous efficacy: 191 (lm/W)
- System output: 23 (W)
- Controller: Electronic driver DALI (1 pcs.)
- Mains voltage max .: 230 V / 50 Hz
- Energy efficiency class: C