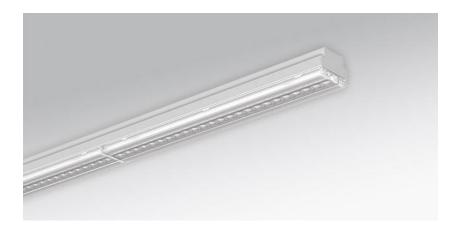

Surface-mounted luminaire. Sheet steel housing, powder-coated. Arrangeable as optically continuous light-lines through easy removable end-caps. Housing colour traffic white RAL 9016. Direct narrow-wide light distribution. Translucent Central-Primery optics made of acrylic with additional lateral transmission. UGR ≤ 19 according to DIN EN 12464-1. Electrical connection via five-pole connection terminal with plug-in contact. With integrated protective earth conductor connection and release button, suitable for rigid and flexible conductors up to 2.5mm². Available accessories: For surface mounting as continuous light-line one through-wiring clip-on-C DV (774 9000 100) per joint is needed. For pendant mounting as single luminaire one mounting kit clip-on-C SAES (774 0037 105) is required. For pendant mounting as continuous light-line one suspension set clip-on-C SAES (774 0037 105) is needed. Additionally for each joint one suspension clip-on- SAVS (774 0000 105) and one through-wiring clip-on-C DV (774 9000 100) is necessary. Suspension length 2000mm.