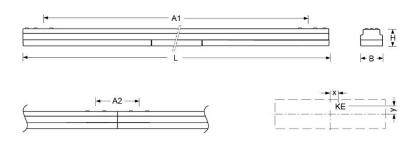

## **Dimensions**

- Dimensions LxWxH/DxH: 1527 x 55 x 43 (mm)
- Mounting distance A1: 1424 (mm)
- Mounting distance A2: 101 (mm)
- · Weight (net): 2.6 (kg)
- Cable entry KE X/Y: 0 (mm) / 0 (mm)