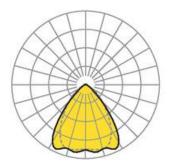

## Lighting/Electrical

- Placement: LED, Colour rendering/Light colour CRI ≥ 80 / 4000K
- Direct/Indirect: 98 % / 2 %
- UGR lat/lon: 18.4 / 19.0
- Luminaire luminous flux: 3400 (lm)
- LED service life: 050000h L80/B10
- · Luminaire luminous efficacy: 191 (lm/W)
- System output: 18 (W)
- Controller: Electronic driver (1 pcs.)
- Mains voltage max.: 230 V / 50 Hz
- Energy efficiency class: C