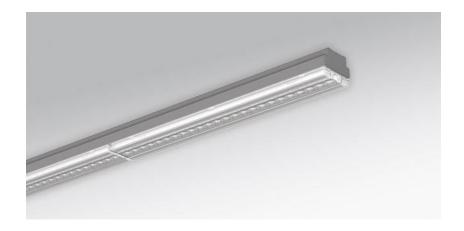

Surface-mounted luminaire. Sheet steel housing, painted. Arrangeable as optically continuous light-lines through easy removable end-caps. Housing colour white aluminium RAL 9006. Direct narrow-wide light distribution. Translucent Central-Primery optics made of acrylic with additional lateral transmission. UGR ≤ 19 according to DIN EN 12464-1. Electrical connection via three-pole connection terminal with plug-in contact. With integrated protective earth conductor connection and release button, suitable for rigid and flexible conductors up to 2.5mm². Available accessories: For surface mounting as continuous light-line one through-wiring clip-on-C DV (774 9000 100) per joint is needed. For pendant mounting as single luminaire one mounting kit clip-on-C SAES (774 0037 105) is required. For pendant mounting as continuous light-line one suspension set clip-on-C SAES (774 0037 105) is needed. Additionally for each joint one suspension clip-on- SAVS (774 0000 105) and one through-wiring clip-on-C DV (774 9000 100) is necessary. Suspension length 2000mm.