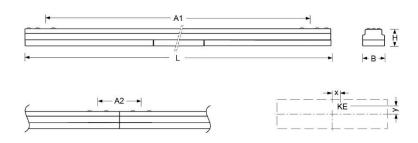

## **Dimensions**

- Dimensions LxWxH/DxH: 1145 x 55 x 43 (mm)
- Mounting distance A1: 1043 (mm)
- Mounting distance A2: 101 (mm)
- Weight (net): 2 (kg)
- Cable entry KE X/Y: 0 (mm) / 0 (mm)