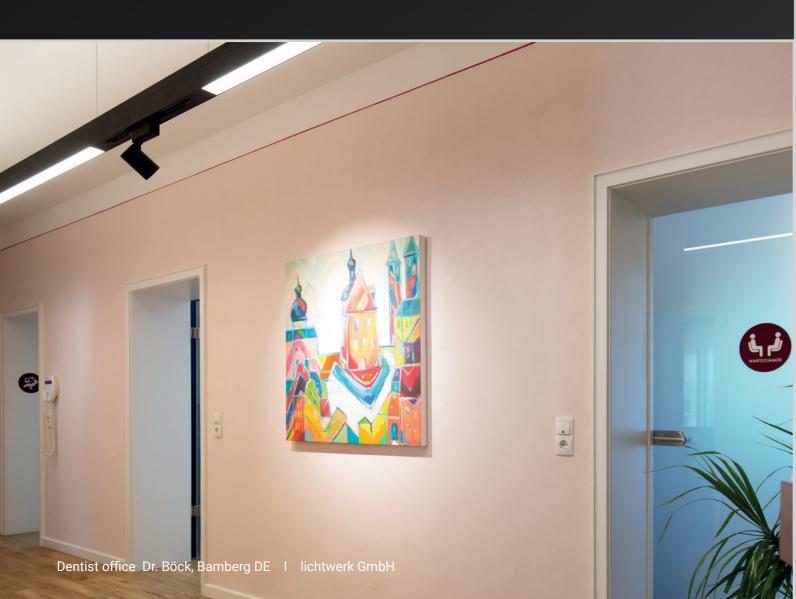

# **CASAMBI** Dentist office Dr. Böck, Bamberg DE @ lichtwerk GmbH

## Lightcontrol at your fingertips

Almost all of our DALI lights can be equipped with a control module that enables wireless control and networking with the help of a smartphone or tablet. Setting up is very easy and intuitive thanks to bluetooth and an app. The lights can be operated either classically with a switch or by a smart device. Even from anywhere in the world if you want to!

We would be happy to support you in choosing the right components for your project.

With the Casambi components integrated in our luminaires, you have the total control over your lighting system. From switching or dimming to complex light scenes, everything can be implemented in the simplest possible way.