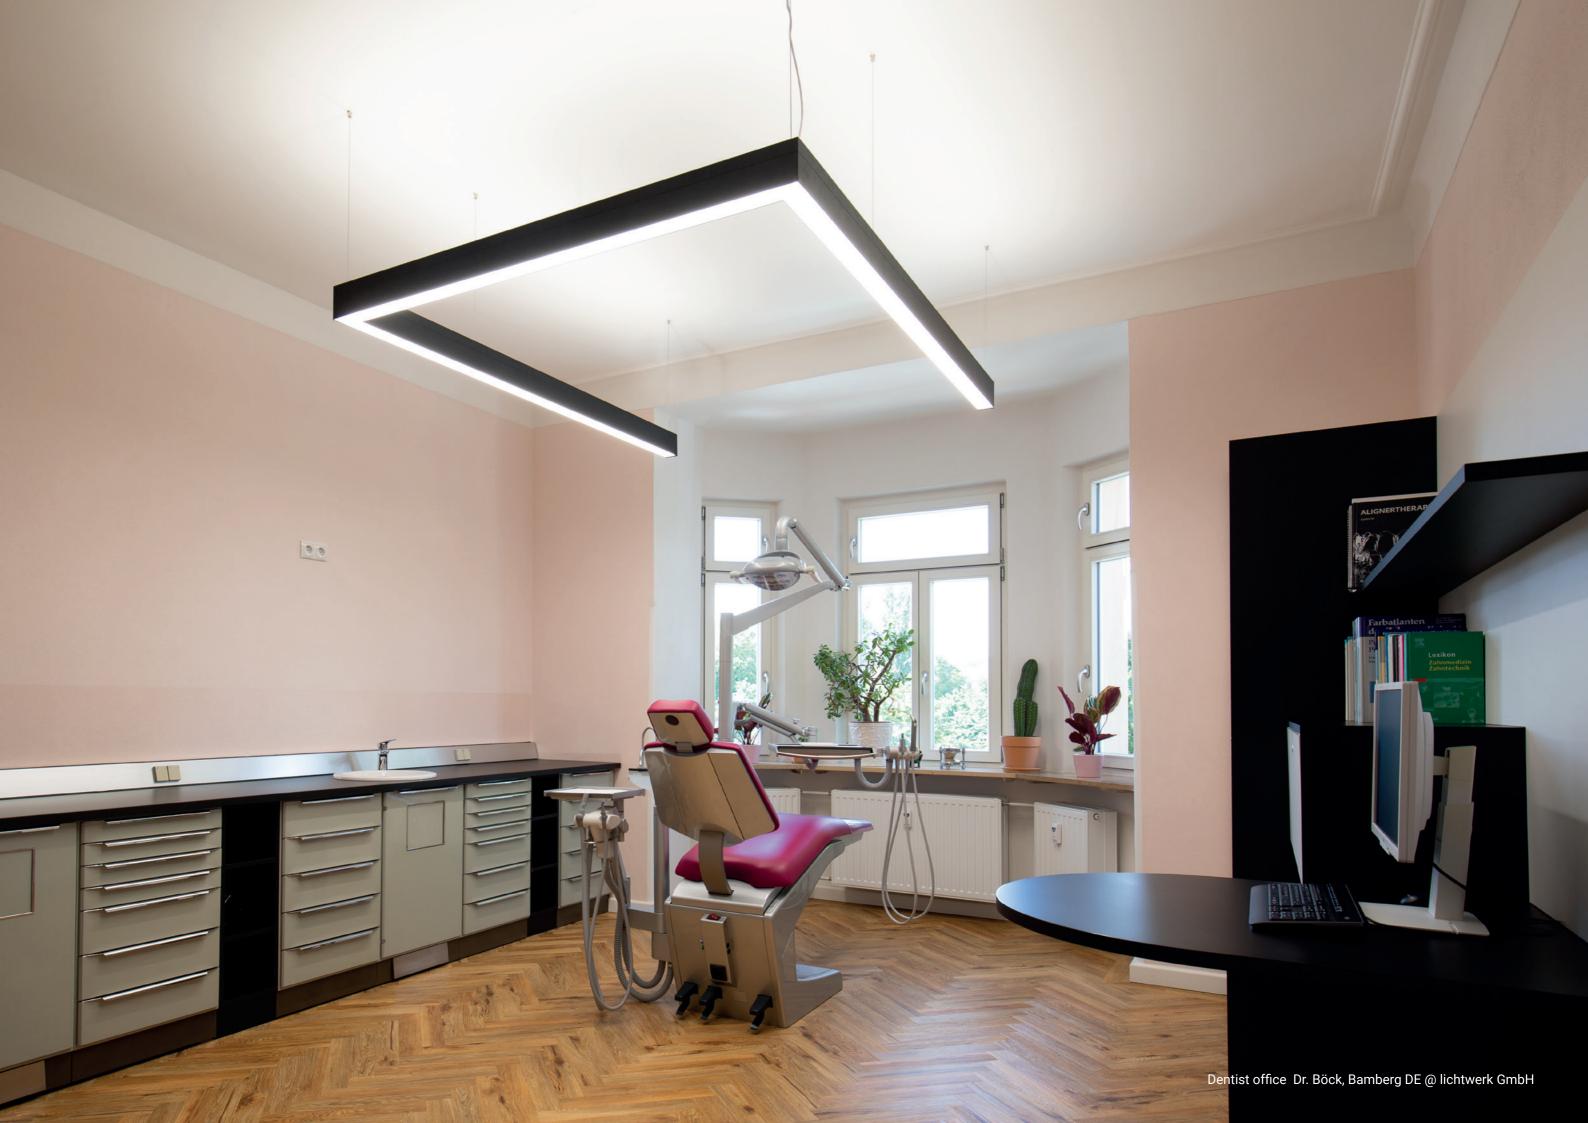

# **CASAMBI** Dentist office Dr. Böck, Bamberg DE @ lichtwerk GmbH

## Lightcontrol at your fingertips

Almost all of our DALI lights can be equipped with a control module that enables wireless control and networking with the help of a smartphone or tablet. Setting up is very easy and intuitive thanks to bluetooth and an app. The lights can be operated either classically with a switch or by a smart device. Even from anywhere in the world if you want to!

We would be happy to support you in choosing the right components for your project.

With the Casambi components integrated in our luminaires, you have the total control over your lighting system. From switching or dimming to complex light scenes, everything can be implemented in the simplest possible way.