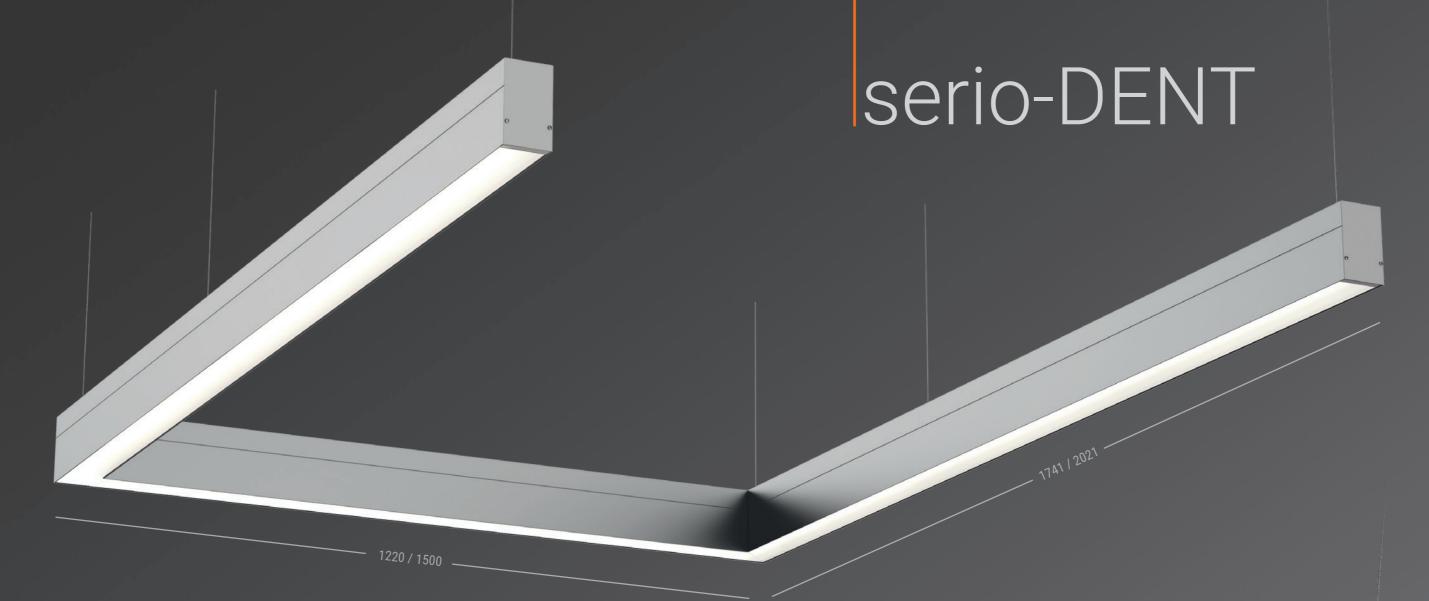

lichtwerk inspired by light

serio - DENT

- Standard-compliant lighting for the patient area.
- Very good colour ratio index CRI ≥ 90.
- Direct/indirect distribution, separately dimmable.
- Available in tunable white with an adjustable spectrum from 2700 - 6500 Kelvin.
- Luminaire can be controlled by CASAMBI via a canopy available as an accessory. Operation via free app and other system components.

# serio-DENT

Texture painted

- dirt resistant
- high scratch resistance
- matt appearance

### The all-in package for your medical office

Our single luminaire serio-DENT is the ideal lighting for your dental treatment rooms. It provides the perfect working and ambient light.

Other luminaires in our serio product family, such as our serio pendant luminaires, serio wall luminaires and serio system luminaires, offer numerous possibilities for effective and functional illumination. Together with our serio-DENTa consistent overall concept can be created.