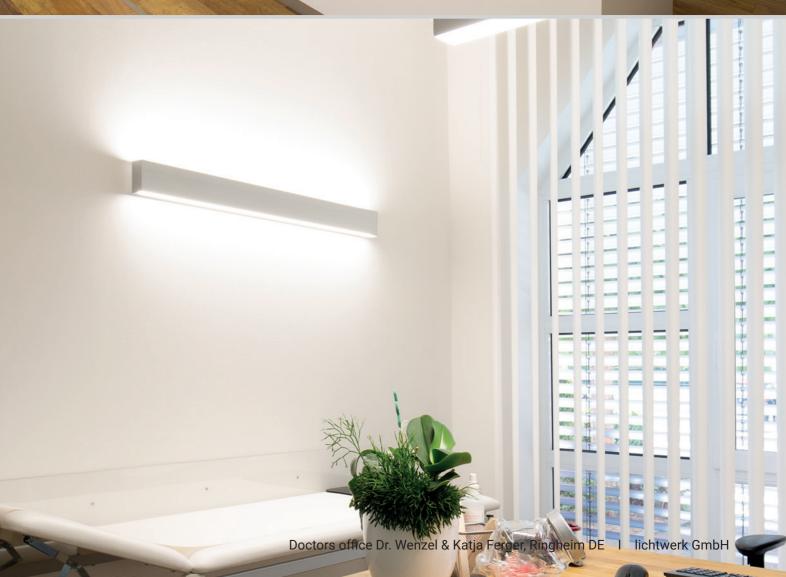

### The all-in package for your medical office

Our single luminaire serio-DENT is the ideal lighting for your dental treatment rooms. It provides the perfect working and ambient light.

Other luminaires in our serio product family, such as our serio pendant luminaires, serio wall luminaires and serio system luminaires, offer numerous possibilities for effective and functional illumination. Together with our serio-DENTa consistent overall concept can be created.

serio - countless possibilities for your rooms!