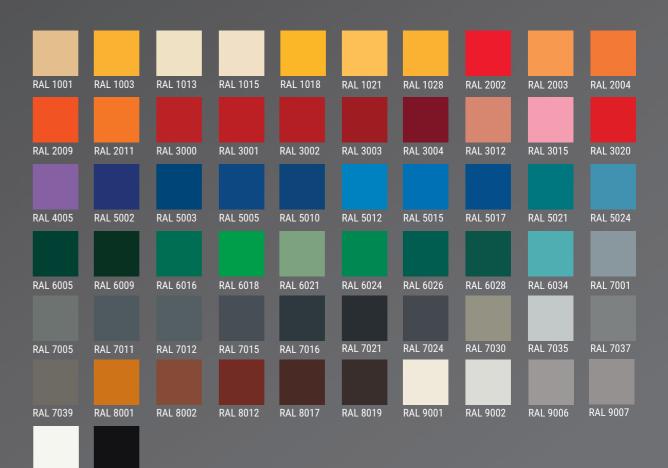

### Classic or Individual

In addition to the classic RAL housing colours traffic white and deep black, our serio-DENT is also available in further RAL colours.