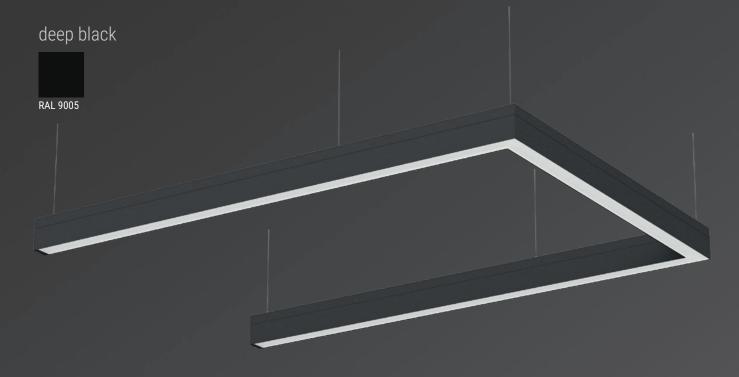

### Classic or Individual

In addition to the classic RAL housing colours traffic white and deep black, our serio-DENT is also available in further RAL colours.