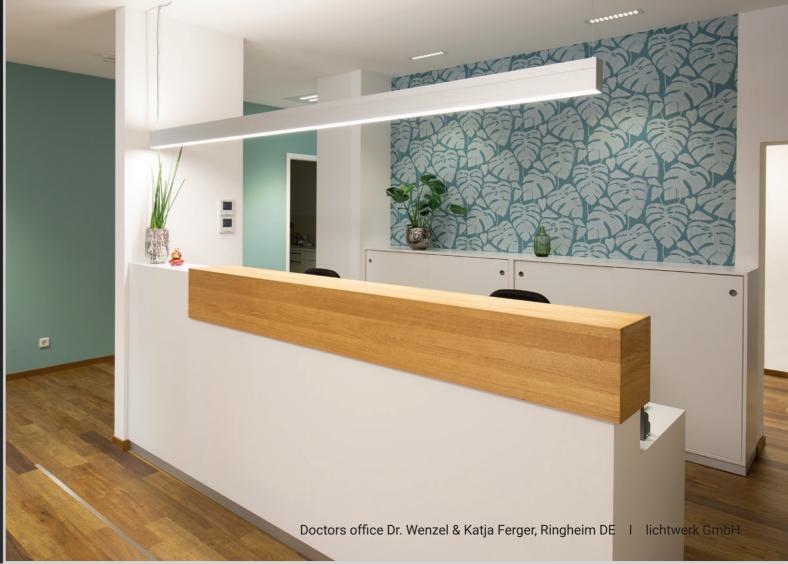

### The all-in package for your medical office

Our single luminaire serio-DENT is the ideal lighting for your dental treatment rooms. It provides the perfect working and ambient light.

Other luminaires in our serio product family, such as our serio pendant luminaires, serio wall luminaires and serio system luminaires, offer numerous possibilities for effective and functional illumination. Together with our serio-DENTa consistent overall concept can be created.

serio - countless possibilities for your rooms!