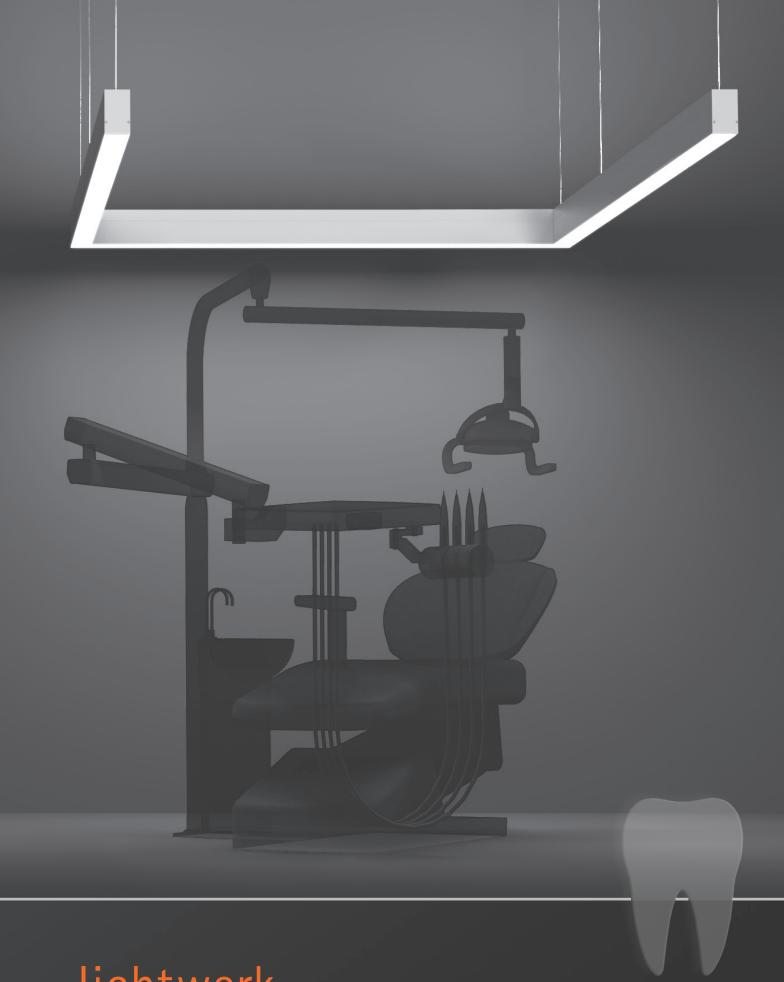

lichtwerk inspired by light

serio - DENT

- Standard-compliant lighting for the patient area.
- Very good colour ratio index CRI ≥ 90.
- Direct/indirect distribution, separately dimmable.
- Available in tunable white with an adjustable spectrum from 2700 - 6500 Kelvin.
- Luminaire can be controlled by CASAMBI via a canopy available as an accessory. Operation via free app and other system components.

### The all-in package for your medical office

Our single luminaire serio-DENT is the ideal lighting for your dental treatment rooms. It provides the perfect working and ambient light.

Other luminaires in our serio product family, such as our serio pendant luminaires, serio wall luminaires and serio system luminaires, offer numerous possibilities for effective and functional illumination. Together with our serio-DENTa consistent overall concept can be created.