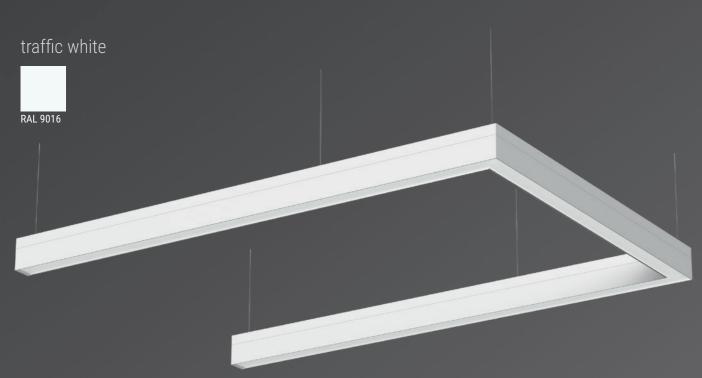

lichtwerk inspired by light

serio - DENT

- Standard-compliant lighting for the patient area.
- Very good colour ratio index CRI ≥ 90.
- Direct/indirect distribution, separately dimmable.
- Available in tunable white with an adjustable spectrum from 2700 - 6500 Kelvin.
- Luminaire can be controlled by CASAMBI via a canopy available as an accessory. Operation via free app and other system components.

### Classic or Individual

In addition to the classic RAL housing colours traffic white and deep black, our serio-DENT is also available in further RAL colours.